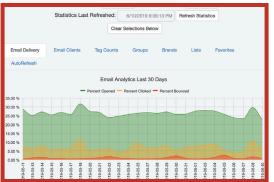

| Unique  |   | Total     |            | nique         | Unique          |                    | Jnique              | OptOut             |                  | Net          |    | Click         |                     | CI   |
|---------|---|-----------|------------|---------------|-----------------|--------------------|---------------------|--------------------|------------------|--------------|----|---------------|---------------------|------|
| Opens   |   | Open %    | Op         | en %          | Clicken         | В                  | Clicks              | Clicks             | C                | licks        |    | Deliv %       | C                   | pen  |
| 86,146  |   | 50.40 %   | 29.        | 52 %          | 35,470          | 3                  | 86,262              | 933                | 35               | 5,329        |    | 12.11 %       | 4                   | 1.01 |
| Bounced | i | Delivered | Deliv<br>% | Tota<br>Opens | Unique<br>Opens | Total<br>Open<br>% | Unique<br>Open<br>% | Unique<br>Clickers | Unique<br>Clicks | OptO<br>Clic |    | Net<br>Clicks | Click<br>Deliv<br>% | Op   |
| 138     | 3 | 7,059     | 98.08<br>% | 3,569         | 1,377           | 50.56<br>%         | 19.51<br>%          | 382                | 392              | 1            | 79 | 313           | 4.43<br>%           | 22   |
| 359     | 9 | 10,449    | 96.68<br>% | 4,735         | 2,747           | 45.32<br>%         | 26.29<br>%          | 910                | 950              | 8            | 35 | 865           | 8.28<br>%           | 31   |
| 5 47    | , | 1,659     | 97.25<br>% | 1,226         | 608             | 73.90<br>%         | 36.65<br>%          | 123                | 143              |              | 3  | 140           | 8.44<br>%           | 23   |
|         |   |           | 98.47      |               |                 | 142.03             | 56.94               |                    |                  |              |    |               | 36.85               | 64   |